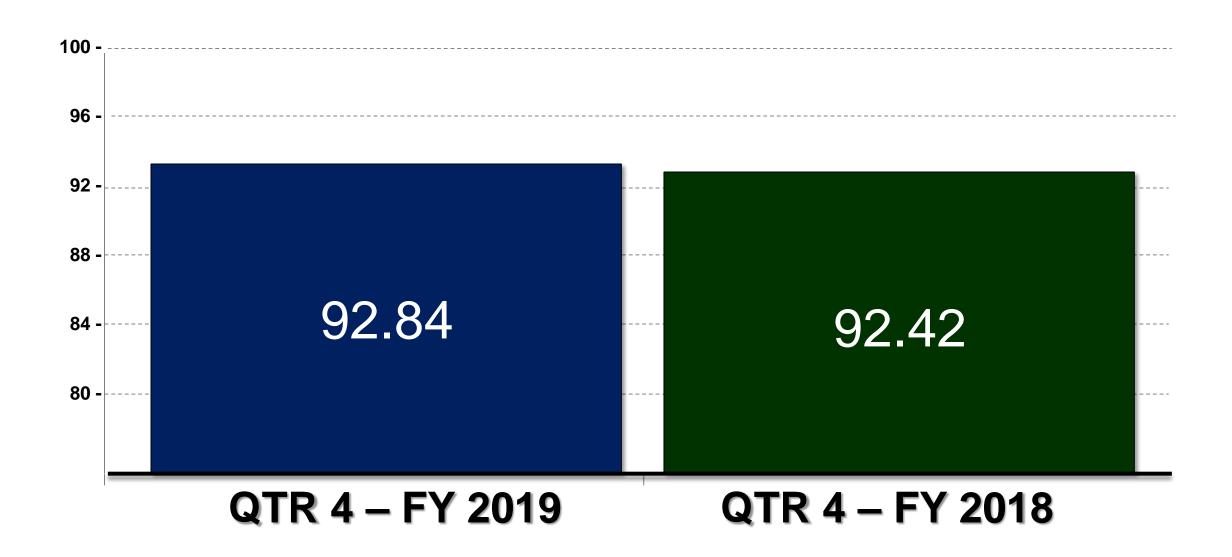

# USPS LEADERSHIP FORUM FOR STAKEHOLDERS OPERATIONS UPDATE

**David E. Williams** 

Chief Operating Officer and Executive Vice President



# **AGENDA**

□ Service Performance

□ Peak Season Readiness

Music City Nashville Annex Activation



## **Service Performance**











## **Peak Season Readiness**



Busiest Mailing, Shipping, and Delivery Week:

December 16-22

 Total pieces of mail and packages expected to be processed and delivered this holiday season -Thanksgiving to New Year's Day: **Nearly 13 Billion** 

Packages projected to be delivered this holiday season: 800 Million

 Packages expected to be delivered each Sunday during 8 Million + the holiday season beginning November 24:



Additional Space – 80
 Peak Annexes Operations

Additional 35K Peak
 Seasonal Employees





23 Automated Package Bundle Sorters (APBS) expansions

1 Enhanced Package Processing System (EPPS)



**Enhanced Package Processing System** 

30 Automated Delivery Unit Sorters (ADUS)

14 Universal Sorters (USS)

5 Robust Bulk Unloading Systems





10 Automatic Tray Unsl