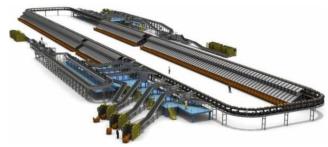

## **Music City Nashville Annex Activation**

Plant Size

451,000 square feet

#### **Current Status**

- Construction % Complete
- Equipment Installation
  - 3 AFSM100,
  - 1 USS
  - 1 EPPS
  - 1 APBS
  - 18 AGV's
- Volume Ramp-Up
- Acceptance Testing
- Operations

100%

Complete
Startup & Debug

On-going November 2019 November 2019