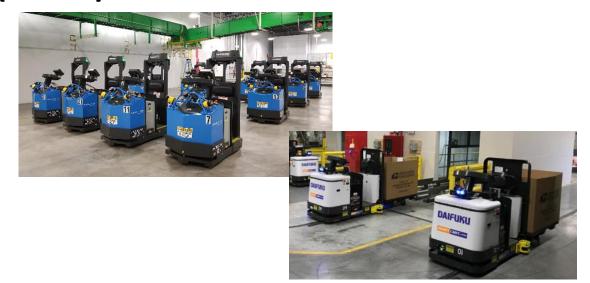

#### **Current Status**

- Construction % Complete
- Equipment Installation
  - 3 AFSM100,
  - 1 USS
  - 1 EPPS
  - 1 APBS
  - 18 AGV's
- Volume Ramp-Up
- Acceptance Testing
- Operations

100%

Complete
Startup & Debug