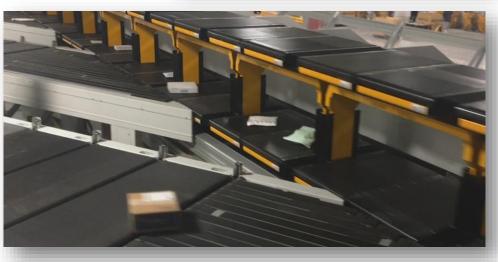

## **Music City Nashville Annex Activation**

Plant Size

451,000 square feet

#### **Current Status**

- Construction % Complete
- Equipment Installation
  - 3 AFSM100,
  - 1 USS
  - 1 EPPS
  - 1 APBS
  - 18 AGV's
- Volume Ramp-Up
- Acceptance Testing
- Operations

100%

Complete
Startup & Debug

On-going November 2019 November 2019