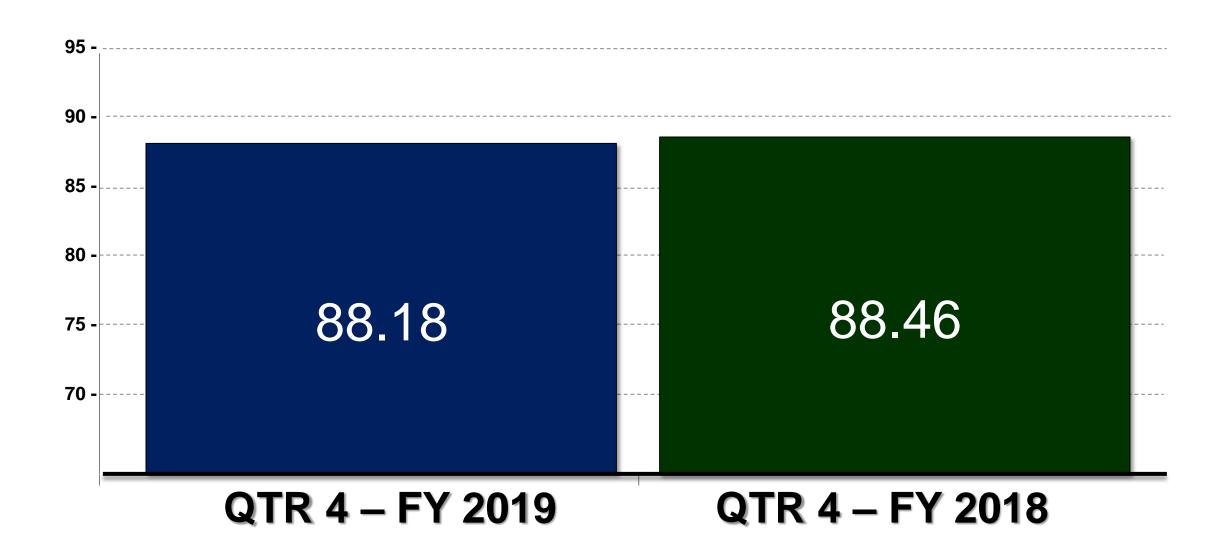

# USPS LEADERSHIP FORUM FOR STAKEHOLDERS OPERATIONS UPDATE

**David E. Williams** 

Chief Operating Officer and Executive Vice President



# **AGENDA**

□ Service Performance

□ Peak Season Readiness

Music City Nashville Annex Activation



## **Service Performance**











## **Peak Season Readiness**



Busiest Mailing, Shipping, and Delivery Week:

December 16-22

 Total pieces of mail and packages expected to be processed and delivered this holiday season -Thanksgiving to New Year's Day: **Nearly 13 Billion** 

Packages projected to be delivered this holiday season: 800 Million

 Packages expected to be delivered each Sunday during 8 Million + the holiday season beginning November 24:



Additional Space – 80
 Peak Annexes Operations

Additional 35K Peak
 Seasonal Employees





23 Automated Package Bundle Sorters (APBS) expansions

1 Enhanced Package Processing System (EPPS)



**Enhanced Package Processing System** 

30 Automated Delivery Unit Sorters (ADUS)

14 Universal Sorters (USS)

5 Robust Bulk Unloading Systems





10 Automatic Tray Unsleeve