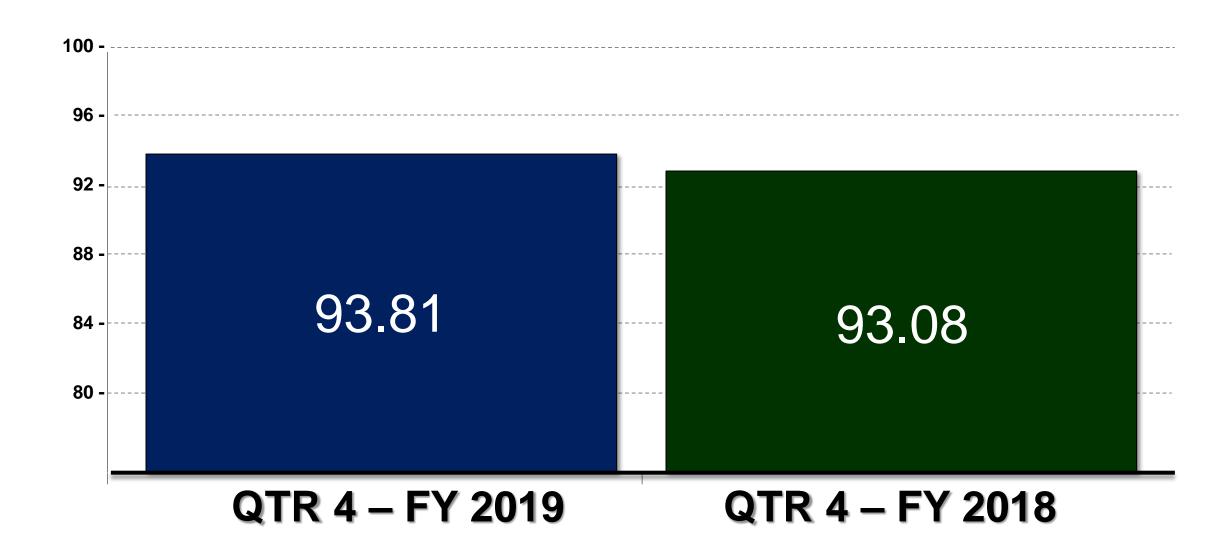

# USPS LEADERSHIP FORUM FOR STAKEHOLDERS OPERATIONS UPDATE

**David E. Williams** 

Chief Operating Officer and Executive Vice President



# **AGENDA**

□ Service Performance

□ Peak Season Readiness

Music City Nashville Annex Activation



## **Service Performance**











## **Peak Season Readiness**



Busiest Mailing, Shipping, and Delivery Week:

December 16-22

 Total pieces of mail and packages expected to be processed and delivered this holiday season -Thanksgiving to New Year's Day: **Nearly 13 Billion** 

Packages projected to be delivered this holiday season: 800 Million

 Packages expected to be delivered each Sunday during 8 Million + the holiday season beginning November 24:



Additional Space – 80
 Peak Annexes Operations

Additional 35K Peak
 Seasonal Employees





23 Automated Package Bundle Sorters (APBS) expansions

1 Enhanced Package Processing System (EPPS)



**Enhanced Package Processing System** 

30 Automated Delivery Unit Sorters (ADUS)

14 Universal Sorters (USS)

5 Robust Bulk Unloading Systems





10 Automatic Tray Un